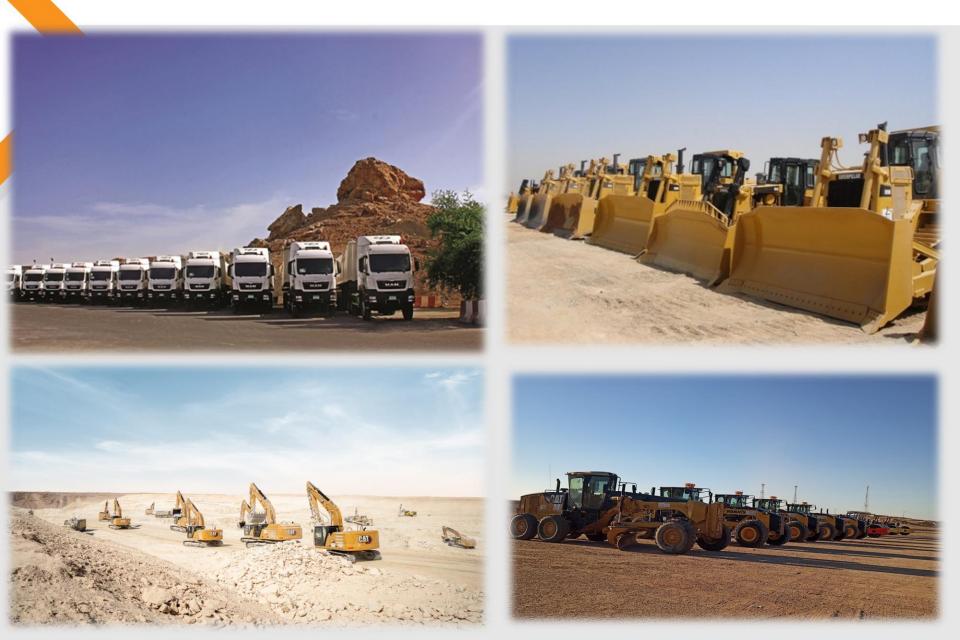

## **Equipment Photos**

# List Of Tools & Equipment

| S. No | Equipment Description | Quantity |
|-------|-----------------------|----------|
| 1     | Bulldozer             | 23       |
| 2     | Grader                | 9        |
| 3     | Pay loader            | 23       |
| 4     | Excavator             | 19       |
| 5     | Roller Compactor      | 10       |
| 6     | JCB                   | 2        |
| 7     | Bobcat                | 3        |
| 8     | Crane                 | 1        |
| 9     | Dump Truck            | 26       |
| 10    | Water Tanker          | 16       |
| 11    | Boom Truck            | 4        |
| 12    | Diesel Tanker         | 2        |
| 13    | Dyna Truck            | 2        |