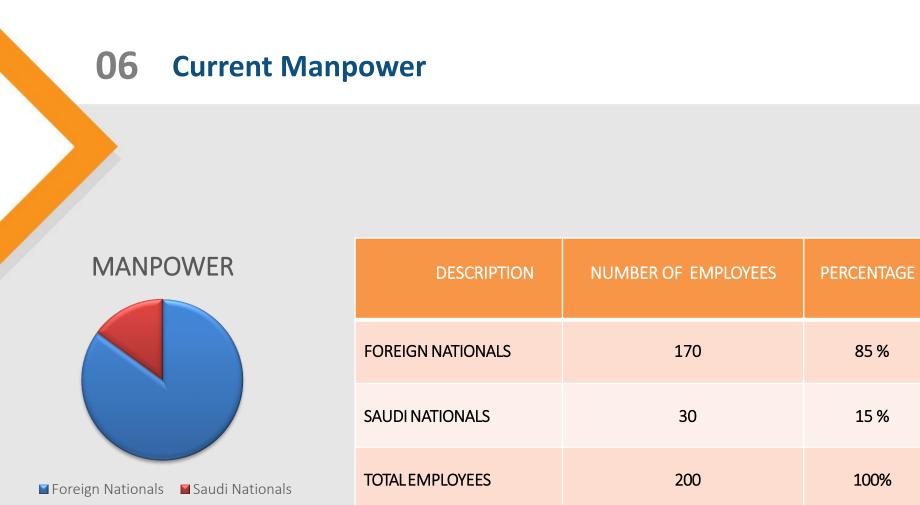

ion of 132 KV<br>U/G Cable circuits for<br>S/S 8845 in Buraydah,<br>Qassim Area | Saudi Electric<br>Company (SEC) | Civil, Electrical and Telecommunication<br>Works                                                         | 8.49 M              | Completed |
|  | Connection of new Hail<br>City SIS # 8926 with<br>132 kV Network in Hail                 | Saudi Electric<br>Company (SEC) | Civil, Electrical & Communication Works                                                                  | 5.80 M              | Completed |
|  | Facial Recognition<br>System                                                             | Saudi Aramco                    | UTP Cable laying, Card Reader and C<br>ontroller Installation, Metal Box Enclos<br>ure and Camera Fixing | 2.75 M              | Completed |



# List Of Tools & Equipment

| S. No | Equipment Description | Quantity |
|-------|-----------------------|----------|
| 1     | Bulldozer             | 23       |
| 2     | Grader                | 9        |
| 3     | Pay loader            | 23       |
| 4     | Excavator             | 19       |
| 5     | Roller Compactor      | 10       |
| 6     | JCB                   | 2        |
| 7     | Bobcat                | 3        |
| 8     | Crane                 | 1        |
| 9     | Dump Truck            | 26       |
| 10    | Water Tanker          | 16       |
| 11    | Boom Truck            | 4        |
| 12    | Diesel Tanker         | 2        |
| 13    | Dyna Truck            | 2        |

## **Equipment Photos**









## **Equipment Photos**



| ۷۰۰۴۷۷۵۹۰۹<br>الرقم الموحد : ۳۳