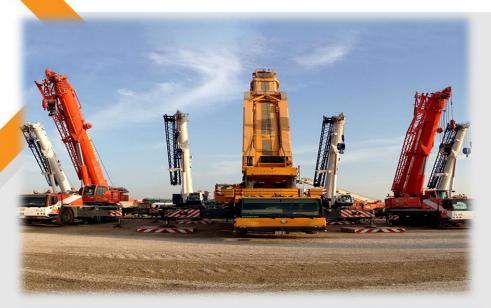

nclos<br>ure and Camera Fixing | 2.75 M              | Completed |



# List Of Tools & Equipment

| S. No | Equipment Description | Quantity |
|-------|-----------------------|----------|
| 1     | Bulldozer             | 23       |
| 2     | Grader                | 9        |
| 3     | Pay loader            | 23       |
| 4     | Excavator             | 19       |
| 5     | Roller Compactor      | 10       |
| 6     | JCB                   | 2        |
| 7     | Bobcat                | 3        |
| 8     | Crane                 | 1        |
| 9     | Dump Truck            | 26       |
| 10    | Water Tanker          | 16       |
| 11    | Boom Truck            | 4        |
| 12    | Diesel Tanker         | 2        |
| 13    | Dyna Truck            | 2        |

## **Equipment Photos**









## **Equipment Photos**



| ۷۰۰۴۷۷۵۹۰۹<br>الرقم الموحد : ۳۳۵۰۱۲۶۰۷۲۱<br>رقم المنشأة : ۳۳۵۰۱۲۶۰۷۲۱<br>التاريــــــــــــــــــــــــــــــــــــ |                   | شهادة تسجيل الشركة<br>Company Registration Certificate                           | وزارة التجـارة<br>Ministry of Commerce                       |
|---------------------------------------------------------------------------------------------------------------------|-------------------|----------------------------------------------------------------------------------|--------------------------------------------------------------|
| للشركة حجر الزاويه للتجارة والمقاولات شركة شخص واحد                                                                 |                   |