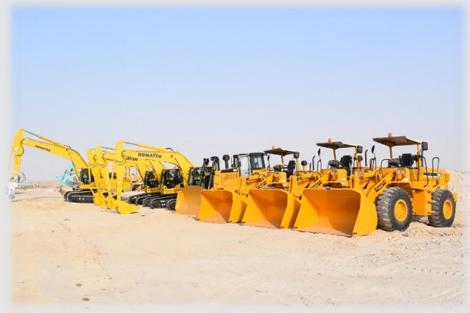

los<br>ure and Camera Fixing | 2.75 M              | Completed |



# List Of Tools & Equipment

| S. No | Equipment Description | Quantity |
|-------|-----------------------|----------|
| 1     | Bulldozer             | 23       |
| 2     | Grader                | 9        |
| 3     | Pay loader            | 23       |
| 4     | Excavator             | 19       |
| 5     | Roller Compactor      | 10       |
| 6     | JCB                   | 2        |
| 7     | Bobcat                | 3        |
| 8     | Crane                 | 1        |
| 9     | Dump Truck            | 26       |
| 10    | Water Tanker          | 16       |
| 11    | Boom Truck            | 4        |
| 12    | Diesel Tanker         | 2        |
| 13    | Dyna Truck            | 2        |

## **Equipment Photos**









## **Equipment Photos**



| ۷۰۰۴۷۷۵۹۰۹<br>الرقم الموحد : ۳۳۵۰۱۲۶۰۷۲۱<br>رقم المنشأة : ۳۳۵۰۱۲۶۰۷۲۱<br>التاريــــــــــــــــــــــــــــــــــــ |                   | شهادة تسجيل الشركة<br>Company Registration Certificate                           | وزارة التجـارة<br>Ministry of Commerce                       |
|---------------------------------------------------------------------------------------------------------------------|-------------------|----------------------------------------------------------------------------------|--------------------------------------------------------------|
| للشركة حجر الزاويه للتجارة والمقاولات شركة شخص واحد                                                                 |                   |