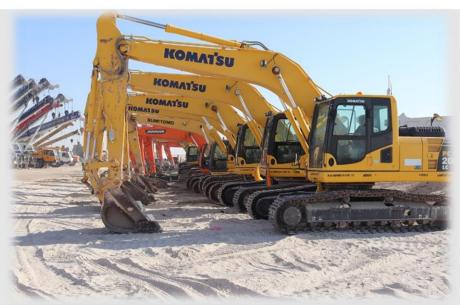

s<br>ure and Camera Fixing | 2.75 M              | Completed |



# List Of Tools & Equipment

| S. No | Equipment Description | Quantity |
|-------|-----------------------|----------|
| 1     | Bulldozer             | 23       |
| 2     | Grader                | 9        |
| 3     | Pay loader            | 23       |
| 4     | Excavator             | 19       |
| 5     | Roller Compactor      | 10       |
| 6     | JCB                   | 2        |
| 7     | Bobcat                | 3        |
| 8     | Crane                 | 1        |
| 9     | Dump Truck            | 26       |
| 10    | Water Tanker          | 16       |
| 11    | Boom Truck            | 4        |
| 12    | Diesel Tanker         | 2        |
| 13    | Dyna Truck            | 2        |

## **Equipment Photos**









## **Equipment Photos**



| ۷۰۰۴۷۷۵۹۰۹<br>الرقم الموحد : ۳۳۵۰۱۲۶۰۷۲۱<br>رقم المنشأة : ۳۳۵۰۱۲۶۰۷۲۱<br>التاريــــــــــــــــــــــــــــــــــــ |                   | شهادة تسجيل الشركة<br>Company Registration Certificate                           | وزارة التجـارة<br>Ministry of Commerce                       |
|---------------------------------------------------------------------------------------------------------------------|-------------------|----------------------------------------------------------------------------------|--------------------------------------------------------------|
| للشركة حجر الزاويه للتجارة والمقاولات شركة شخص واحد                                                                 |                   |